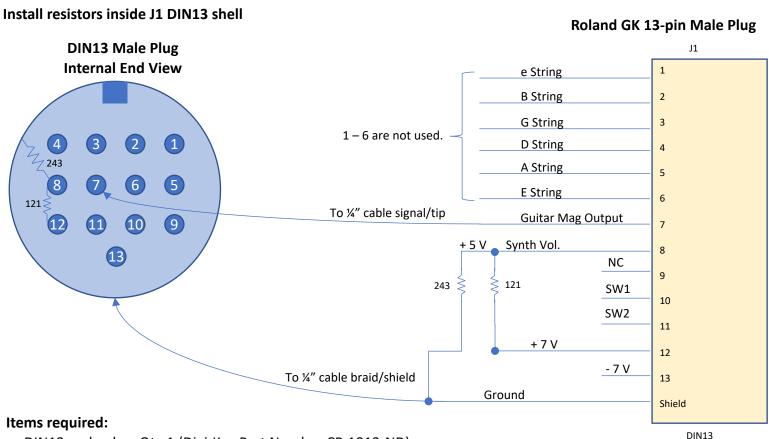

## Roland GK 13 pin to 1/4 inch guitar adapter cable

The following modifications will permit a non-GK equipped guitar to connect to the GR-55 guitar synthesizer. The normal guitar pickup signal is transmitted via pin 7 on the GK 13 pin plug. The added resistors provide a voltage divider to supply +5 vdc to pin 8 which tells the GR-55 that a GK pickup's volume is set at 10.